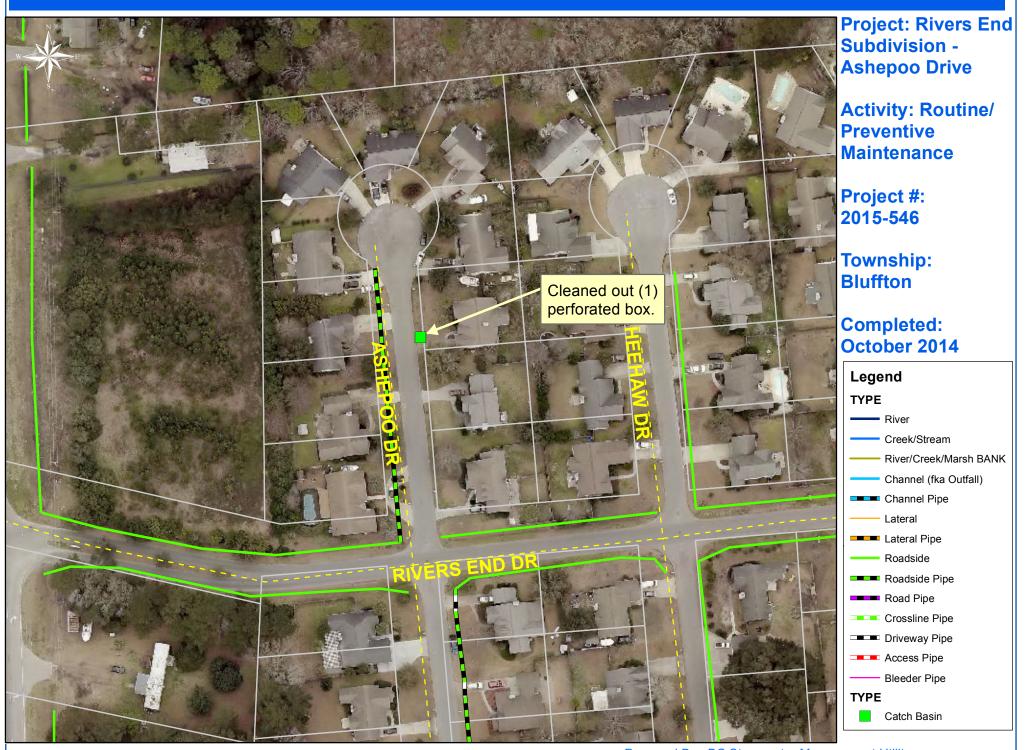

Beaufort County Public Works Stormwater Infrastructure

Project Summary

Project Summary: Rivers End Subdivision- Ashepoo Drive

Narrative Description of Project:

Activity: Routine/Preventive Maintenance

Completion: Oct-14

| Cleaned out perforated box.                                                                                         |                          |                                      |                                   |                                   |                                   |                                     |                                      |
|---------------------------------------------------------------------------------------------------------------------|--------------------------|--------------------------------------|-----------------------------------|-----------------------------------|-----------------------------------|-------------------------------------|--------------------------------------|
| 2015-546 / Rivers End Subdivision- Ashepo                                                                           | Labor<br>Hours           | Labor<br>Cost                        | Equipment<br>Cost                 | Material<br>Cost                  | Contractor<br>Cost                | Indirect<br>Labor                   | Total Cost                           |
| AUDIT / Audit Project<br>SCON / Swale - Constructed<br><b>2015-546 / Rivers End Subdivision- Ashep</b><br>Sub Total | 0.5<br>2.0<br><b>2.5</b> | \$10.23<br>\$45.61<br><b>\$55.84</b> | \$0.00<br>\$1.81<br><b>\$1.81</b> | \$0.00<br>\$3.59<br><b>\$3.59</b> | \$0.00<br>\$0.00<br><b>\$0.00</b> | \$6.62<br>\$30.81<br><b>\$37.42</b> | \$16.85<br>\$81.81<br><b>\$98.66</b> |
| Grand Total                                                                                                         | 2.5                      | \$55.84                              | \$1.81                            | \$3.59                            | \$0.00                            | \$37.42                             | \$98.66                              |

(Pictures Not Available)

0 20 40 80 120 160 Feet

1 inch = 95 feet

Prepared By: BC Stormwater Management Utility Date Print: 12/11/14 File:C:/sethdata/projects/projectmaps/Ashepoo Drive 2015-546